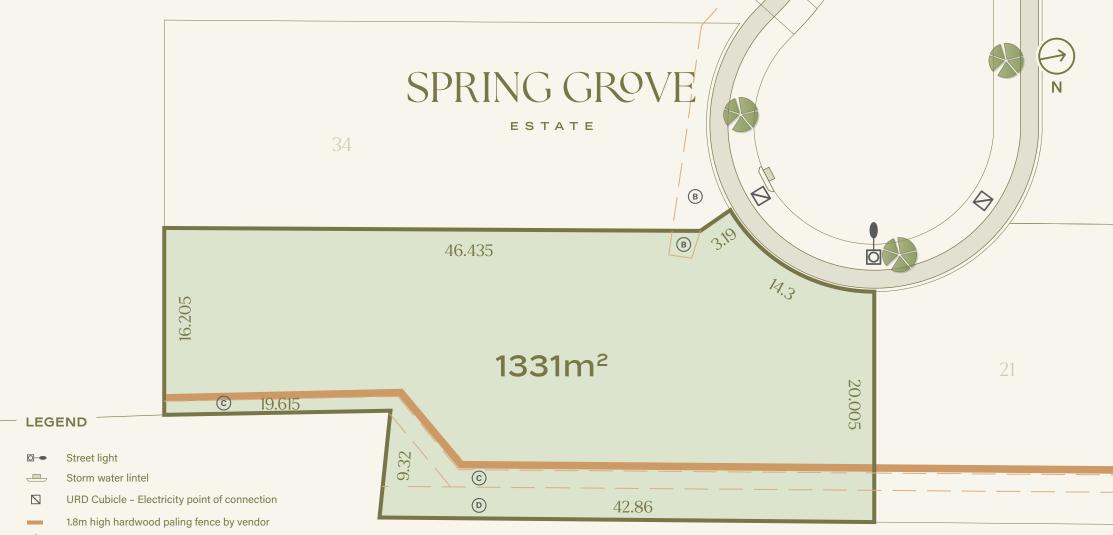

## SPRING GROVE

ESTATE

Tectum

- Proposed street tree
- (B) Easement to drain sewage 2 wide & variable width
- © Easement to drain water 1.5 wide
- (D) Positive covenant 3 wide Landscape buffer
  - Lengths are in metres.