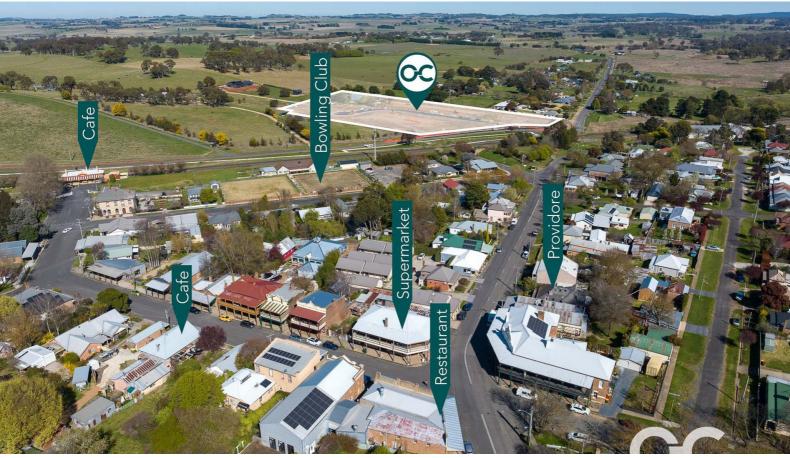

## 20 BLOCKS IN CHARMING MILLTHORPE

The opportunity to build your dream home in the historic Millthorpe village almost seems too good to be true. But that's precisely what Spring Grove Estate offers courtesy of 20 ideally located blocks that are ready to be built on. This picturesque cul de sac subdivision has been divided into blocks ranging in size from 585 square metres to 1,488 square metres, all of which are connected to gas, sewer, water, and electricity services. With breathtaking views as the backdrop, and renowned restaurants, cafes, and pubs just a few minutes' walk away, this is your opportunity to purchase a slice of life in one of the Central West's most sought-after locations.