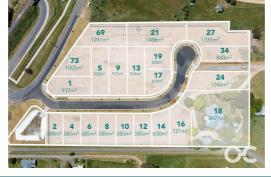

## 20 BLOCKS IN CHARMING MILLTHORPE

The opportunity to build your dream home in the historic Millthorpe village almost seems too good to be true. But that's precisely what Spring Grove Estate offers courtesy of 20 ideally located blocks that are ready to be built on. This picturesque cul de sac subdivision has been divided into blocks ranging in size from 585 square metres to 1,488 square metres, all of which are connected to gas, sewer, water, and electricity services. With breathtaking views as the backdrop, and renowned restaurants, cafes, and pubs just a few minutes' walk away, this is your opportunity to purchase a slice of life in one of the Central West's most sought-after locations.