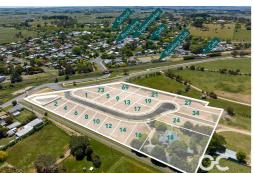

## 20 BLOCKS IN CHARMING MILLTHORPE

The opportunity to build your dream home in the historic Millthorpe village almost seems too good to be true. But that's precisely what Spring Grove Estate offers courtesy of 20 ideally located blocks that are ready to be built on. This picturesque cul de sac subdivision has been divided into blocks ranging in size from 585 square metres to 1,488 square metres, all of which are connected to gas, sewer, water, and electricity services. With breathtaking views as the backdrop, and renowned restaurants, cafes, and pubs just a few minutes' walk away, this is your opportunity to purchase a slice of life in one of the Central West's most sought-after locations.