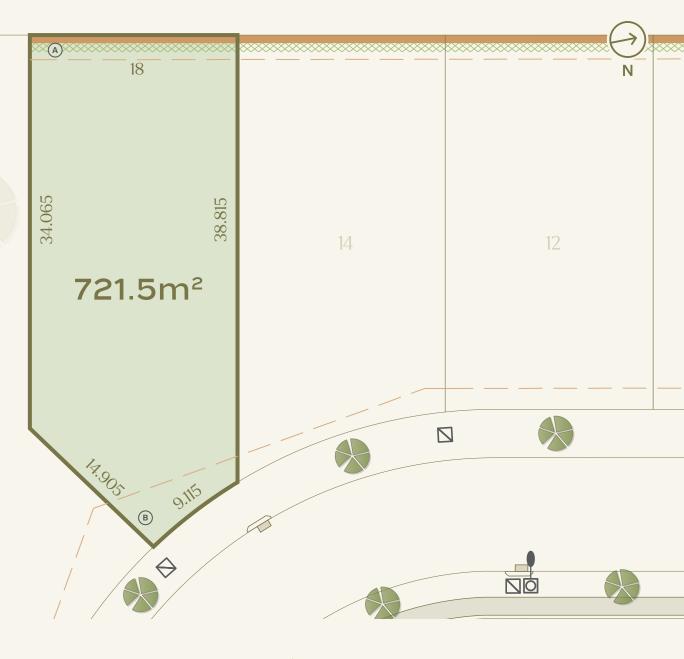

## LEGEND

- Street light
- Storm water lintel
- ☐ URD Cubicle Electricity point of connection
- 1.8m high hardwood paling fence by vendor
- \*\*\*\* Hedging
- Proposed street tree
- (A) Easement to drain water 2 wide & variable width
- B Easement to drain sewage 2 wide & variable width

Lengths are in metres.

16 Knox Place MILLTHORPE, NSW 2798

Developed By Tectum

DISCLAIMER: The information and images in this document are intended as an introduction to the general content of the project only and interested parties should rely on their own enquiries. The developer, its officers, employees, agents and related body corporate organisations expressly disclaim any liability and responsibility.